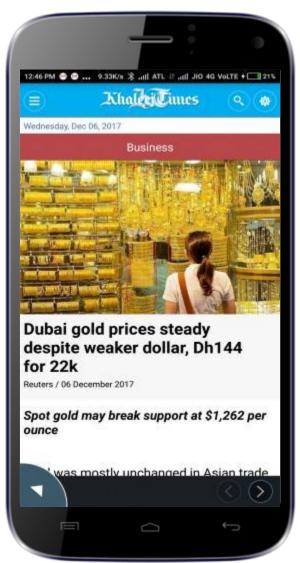

# **Khaleej Times News App**

#### **Features**

- News based mobile application
- Choose news categories
- Get notifications about latest news
- Share news on social platforms
- Utilities like flight info, weather info, prayer times etc.
- Bookmark a news
- Text to speech option to enable voice based news reading
- Keywords based news search

iOS - https://goo.gl/MKKvgM
Android - https://goo.gl/8gy1h1