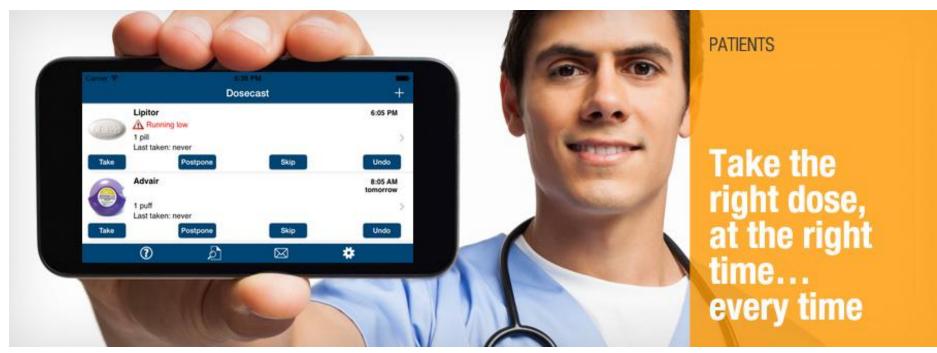

### **Dosecast App**

Software provides medication adherence solutions for smartphones and tablets that helps patients track and adhere to the most complex medication regimen while aggregating adherence intelligence for caregivers and researchers.

#### **Features**

- Setup reminders on a daily/weekly/monthly schedule, every few days or weeks, or for a pre-set number of hours or days after the last dose
- Set notification frequency
- In-app purchase
- Manage multiple dosage
- Facility to join groups
- Support all time zones.