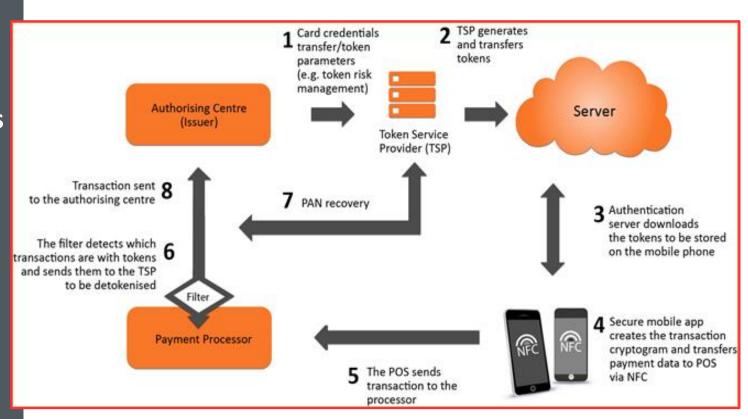

# Secure Payments With Mobile Wallets

SWIM mobile apps secure payment tokens on NFC devices

**SWIM** (Software Wireless Identity Module) solution provides strong cryptographic security to a wide range of applications and services on mobile devices.

MAP (Mobile Application Platform) host provides the most advanced HCE EMV card/token issuance payment service for most card / token issuers!

Enterprise app hosted on private server. Hence not available on public app stores.