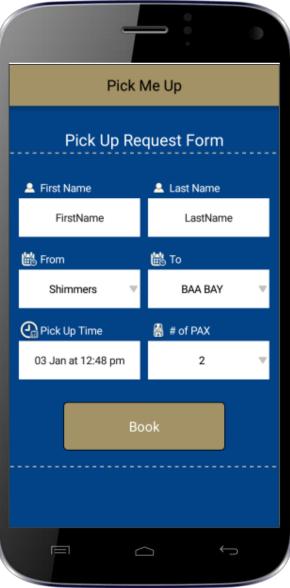

## **Jumeirah Mobile Apps**

- Android app for drivers
- Android booking app for customer
- Login
- Choose event
- Receive new booking notifications
- Accept / Reject booking
- On-board / Off-board a customer
- Customer can create a new booking
- Automatic booking assignment to drivers
- Re-assignment of bookings if it is rejected by a driver