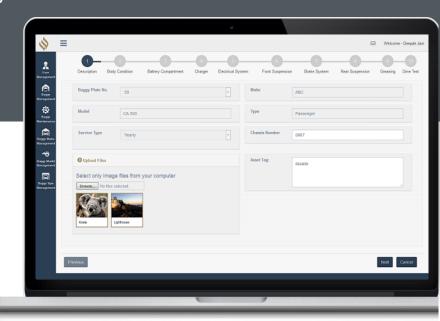

# Jumeirah Vehicle Booking & Maintenance Platform

- Manage vehicles
- Manage users
- Manage vehicle stops
- View current vehicle location on map
- View vehicle occupancy status
- View booking status

- Create new booking
- Set vehicle maintenance schedule
- View vehicle maintenance status
- Manage job cards
- Get notifications
- Analytics and Reporting