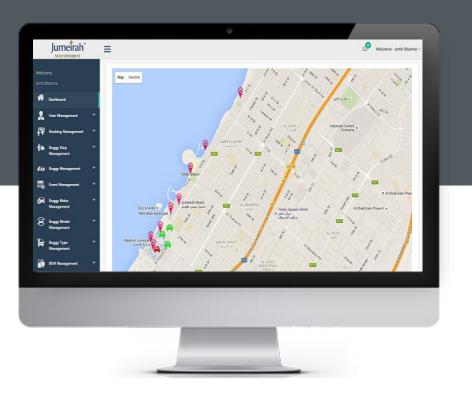

# Jumeirah Vehicle Booking & Maintenance Platform

- Manage vehicles
- Manage users
- Manage vehicle stops
- View current vehicle location on map
- View vehicle occupancy status
- View booking status

- Create new booking
- Set vehicle maintenance schedule
- View vehicle maintenance status
- Manage job cards
- Get notifications
- Analytics and Reporting