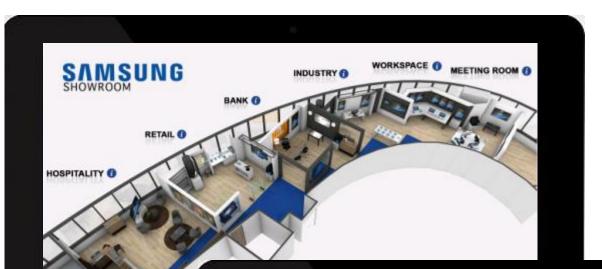

## **Samsung Showroom App**

#### **Features**

- Real-time user location tracking within a Samsung Showroom.
- Bluetooth based beacon integration in application.
- Helps user to navigate within the Samsung Showroom.
- User will get notifications on description of current place whenever he/she changes their location.
- Customized Social Retail beacon SDK as per application requirement.
- User can also email his/her current position via email/social networking platforms.

Enterprise App – Pre-installed in Samsung devices

**ESPACE** 

WORKSPACE