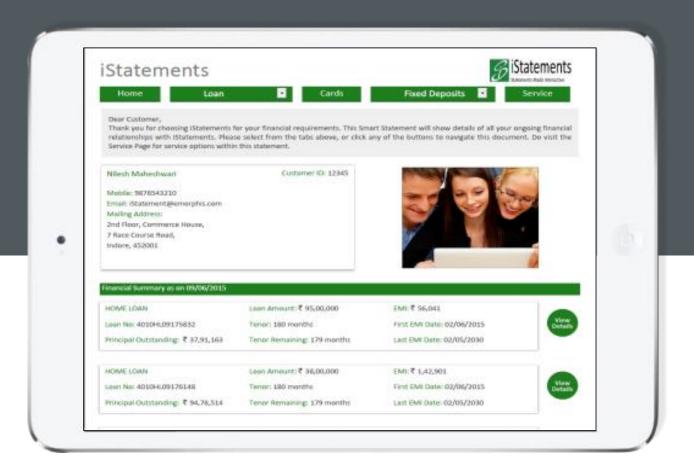

### iStatements – Interactive PDF Generation Platform

- iStatements is an intuitive interactive electronic statement, which provides highly personalized and enriched online experience to customers inside the PDF bills or statements received on emails.
- It is highly scalable and secured platform for automated generation of **millions** of interactive PDF, the iStatements.
- This is backed by a sophisticated platform that can be integrated easily with your existing billing/CRM/report generation systems. It auto generates interactive statements (iStatements) customized as per required branding.

### iStatements - Interactive PDF Generation Platform

- iStatements is an intuitive interactive electronic statement, which provides highly personalized and enriched online experience to customers inside the PDF bills or statements received on emails.
- It is highly scalable and secured platform for automated generation of millions of interactive PDF, the iStatements.

 This is backed by a sophisticated platform that can be integrated easily with your existing billing/CRM/report generation systems. It auto generates interactive statements (iStatements) customized as per required branding.