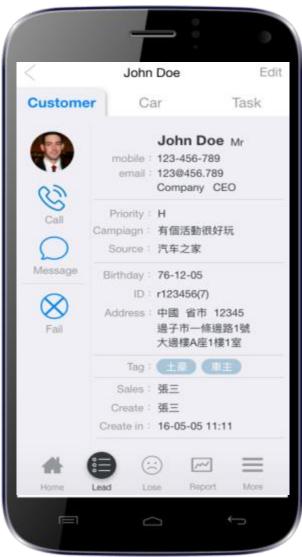

# Automotive Lead Conversion App

#### **Features**

- Enterprise automotive lead conversion app
- Multilingual
- Multiple user roles
- Create and manage leads
- Create and manage cars
- Create and manage tasks
- Interactive reporting using bar and pie charts
- View lead status

Enterprise app hosted on private server. Not available on public app stores.