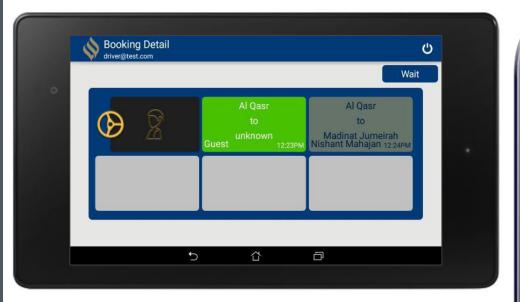

## **Jumeirah Mobile Apps**

- Android app for drivers
- Android booking app for customer
- Login
- Choose event
- Receive new booking notifications
- Accept / Reject booking
- On-board / Off-board a customer
- Customer can create a new booking
- Automatic booking assignment to drivers
- Re-assignment of bookings if it is rejected by a driver

Enterprise app hosted on private server. Not available on public app stores.