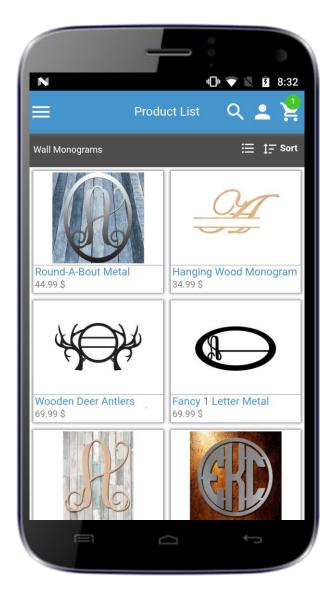

### **Dosecast App**

Software provides medication adherence solutions for smartphones and tablets that helps patients track and adhere to the most complex medication regimen while aggregating adherence intelligence for caregivers and researchers.

#### **Features**

- Setup reminders on a daily/weekly/monthly schedule, every few days or weeks, or for a pre-set number of hours or days after the last dose
- Set notification frequency
- In-app purchase
- Manage multiple dosage
- Facility to join groups
- Support all time zones.

iOS - <a href="https://goo.gl/ohffBk">https://goo.gl/FuUNe1</a>