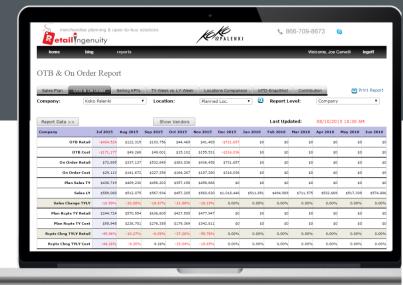

# **Retail Forecasting Platform**

- Enterprise grade multi-tenant retail forecasting platform
- Retail forecasting
- Maintain and manage multiple locations
- Plan your sales and orders for future years
- View historical data of sales and orders
- User roles and permissions
- SAS projections and planning
- Create and manage location groupings
- View analytical data in the form of graphs and charts
- Advanced reporting