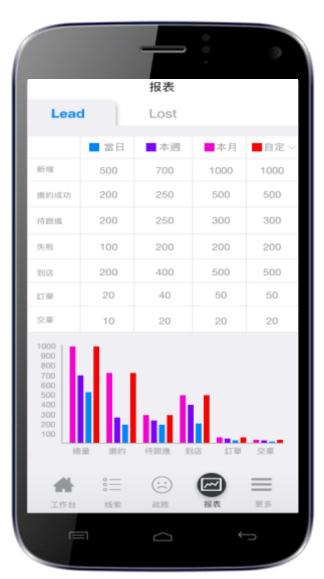

# Automotive Lead Conversion App

#### **Features**

- Enterprise automotive lead conversion app
- Multilingual
- Multiple user roles
- Create and manage leads
- Create and manage cars
- Create and manage tasks
- Interactive reporting using bar and pie charts
- View lead status

Enterprise app hosted on private server. Not available on public app stores.