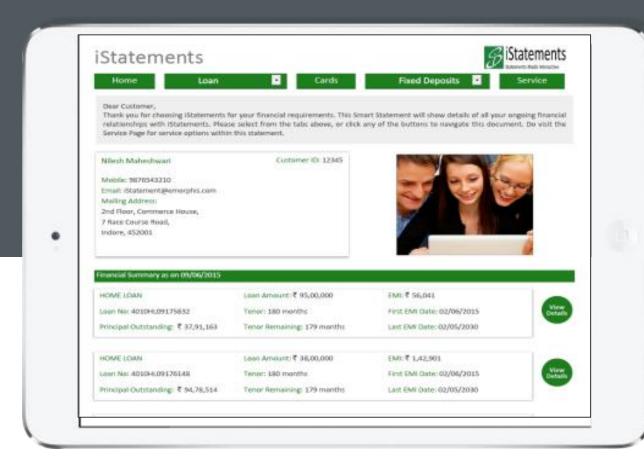

### iStatements – Interactive PDF Generation Platform

- iStatements is an intuitive interactive electronic statement, which provides highly personalized and enriched online experience to customers inside the PDF bills or statements received on emails.
- It is highly scalable and secured platform for automated generation of **millions** of interactive PDF, the iStatements.
- This is backed by a sophisticated platform that can be integrated easily with your existing billing/CRM/report generation systems. It auto generates interactive statements (iStatements) customized as per required branding.

### iStatements - Interactive PDF Generation Platform

- iStatements is an intuitive interactive electronic statement, which provides highly personalized and enriched online experience to customers inside the PDF bills or statements received on emails.
- It is highly scalable and secured platform for automated generation of millions of interactive PDF, the iStatements.

 This is backed by a sophisticated platform that can be integrated easily with your existing billing/CRM/report generation systems. It auto generates interactive statements (iStatements) customized as per required branding.