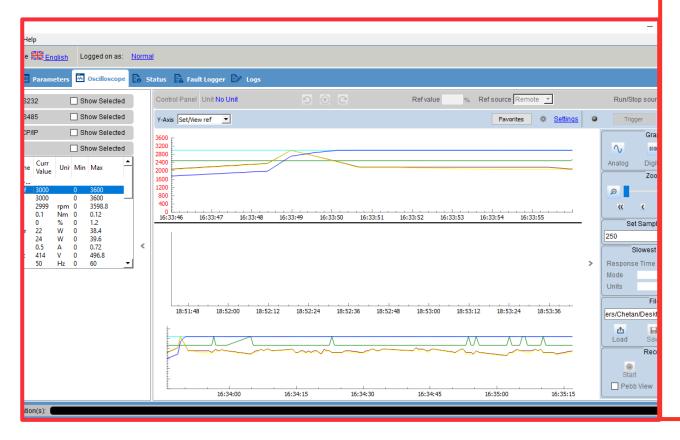

# **EmoSoftCom**

- The EmoSoftCom is a front-end application used to control different AC Drives in
- multiple Industrial environments.
- This application is used to configure, control, monitor, troubleshoot and maintain the AC Drives.
- The application has user management and up to 255 drives can be connected simultaneously with help of this application.
- The application use MODBUS protocol over RS-232,485 or TCP/IP to connect to AC Drive.
- The application gives complete inside of AC drive with the helps of listing all the parameters, showing real-time graphs, logging errors and generate reports.

Tools Used - QT with C++