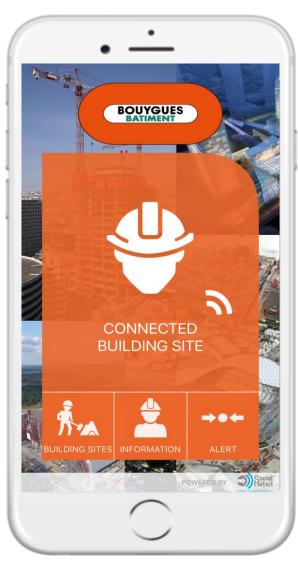

# **Chantier Connecté**

#### **Features**

- Enables to connect workers with the building site to send security notifications.
- Geo fencing to ensure the worker's security and improve the flow management.
- BLE beacon integration.
- Emergency alerts.
- Push notifications.

iOS - https://goo.gl/VAh838 Android - NA