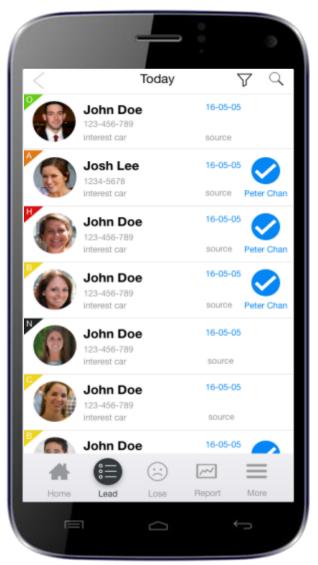

# Automotive Lead Conversion App

#### **Features**

- Enterprise automotive lead conversion app
- Multilingual
- Multiple user roles
- Create and manage leads
- Create and manage cars
- Create and manage tasks
- Interactive reporting using bar and pie charts
- View lead status

Enterprise app hosted on private server. Not available on public app stores.