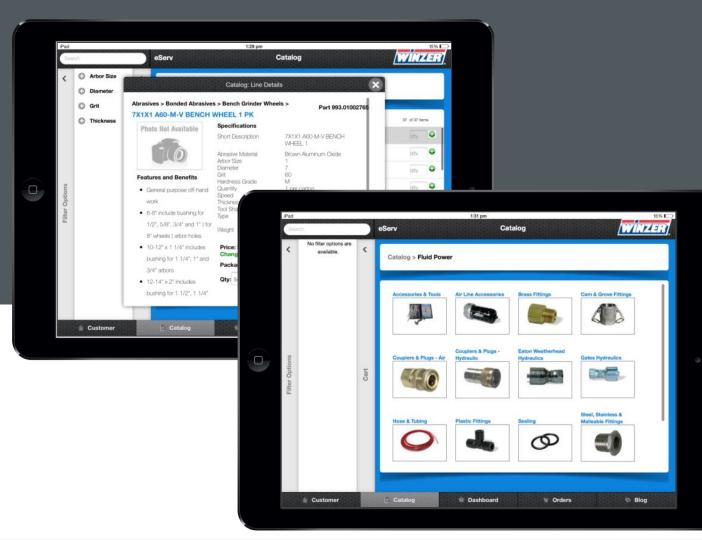

sung devices



**ESPACE** 

WORKSPACE





## **EMO PPU for Crompton Greaves**

#### **Features**

- Wireless remote control of AC Drive using mobile app through BLE4.0 technology.
- Password protected application, preventing unauthorized access.
- Automatic sync of mobile current date-time to physical PPU at the time of connection.
- Supports 11 languages English, Svenska,
   Netherlands, Deutsch, Francais, Espanol,
   Pyccknn, Italiano, Czech, Turkish, Chinese.
- Automatically gets disconnected when smartphone goes out of PPU WiFi / BLE range.
- Cannot connect to any other smartphone when already connected.

iOS – <a href="https://goo.gl/9Y4i3g">https://goo.gl/9Y4i3g</a>Android - <a href="https://bit.ly/2DU7axR">https://bit.ly/2DU7axR</a>

## **Automotive Retail Order Management App**



- Application built on sound distributed applications principles
- Intuitive user interface to search products using a variety of criteria
- User authentication and role management for providing secure access
- Orchestrates complete Order management (Creation, Tracking, History)
- Offline data storage that enables a fully functional application in the absence of internet connectivity
- Push notifications
- Sophisticated automatic data sync mechanism
- Data validity is assured by thorough system checks
- Supports quick searching over hundreds of thousands of products

Enterprise app hosted on private server. Hence not available on public app stores.

## D = A \* IN 9 1 100% 1 2:42 PM Offers Display the card remise supplémentaire de -20% online .COM 0,99 €\* online FOREVER 21 UP TO 50% OFF