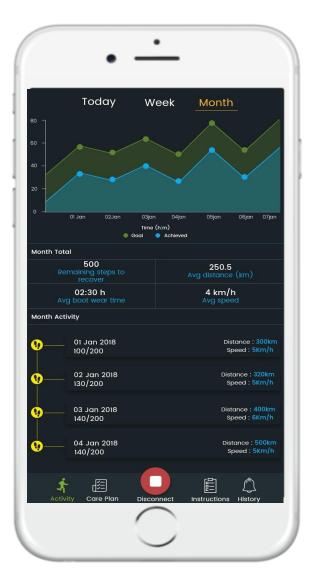

### Sensoria App

#### **Features**

- Integration with external boot.
- Real time alert notifications based on physician recommendations.
- Complete activity tracker for Motus Smart Boot
- View Statistics
   Date/Week/Month
- Get real time recommendations from physician.
- Alert notification in case of patient inactivity.