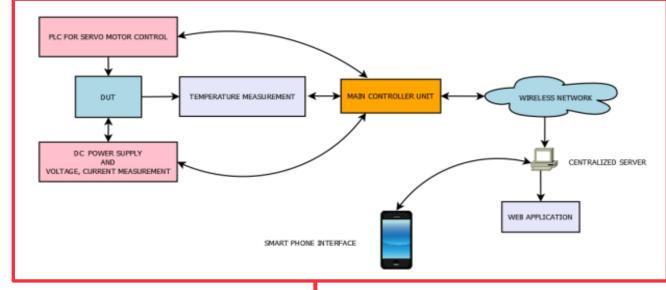

# Firmware Development of SMPS 750W Power Supply

**Objective** 

Development of firmware for SMPS based power supply.

**Scope of Work** 

The scope of work includes development of firmware for core functionalities of firmware that are voltage, current & temperature measurement, close loop control for voltage and current setting, firmware update, front panel handling, instrument standard communication interface implementation (RS232, RS485, USB, Ethernet), calibration, in system programmability.

**Technologies Used** 

• Firmware: C

Microcontroller: STM32F107

• **Compiler:** Micro-C