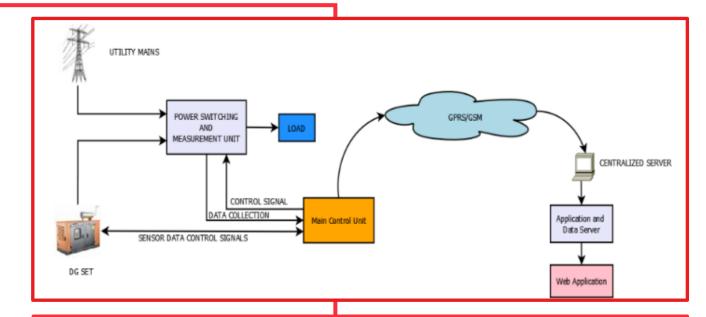

# Remote Monitoring & Control Solution

- Multiple protocol listeners for receiving sensor data.
- Near real-time alarm system.
- Integration with SMS gateways.
- High availability & Failover mechanisms.
- APIs for mobile application.
- Reporting & Analytics.

### **Industrial Monitoring & Control Solution**

To improve productivity and at the same time control machines wirelessly is the key objective that we can achieve through this system. Using this system, industrial person can easily operate remote machines without his/her physical presence.

#### System is helpful in:

- Controlling and monitor any device or product over internet.
- Device management like software update, configuration/settings change, service troubleshooting is instantaneous & very easy.
- Data collected can be used to derive various analysis like predictive maintenance, pre-fault alarms, root cause analysis for field issues.
- Long term behavioral data about product can help to evolve the product. Less human involvement improve efficiency & quality.