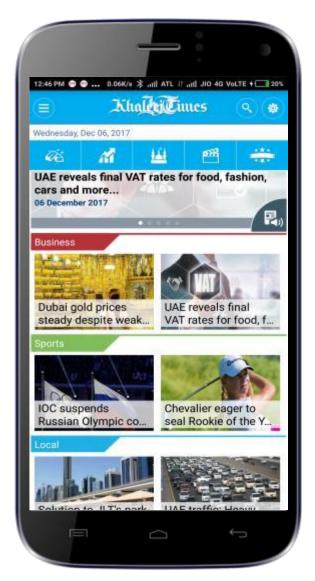

# **Khaleej Times News App**

#### **Features**

- News based mobile application
- Choose news categories
- Get notifications about latest news
- Share news on social platforms
- Utilities like flight info, weather info, prayer times etc.
- Bookmark a news
- Text to speech option to enable voice based news reading
- Keywords based news search

iOS - https://goo.gl/MKKvgM
Android - https://goo.gl/8gy1h1