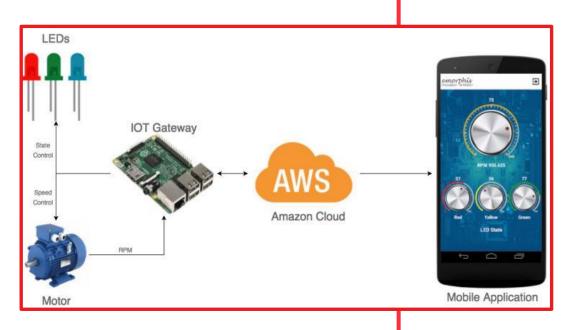

# **IoT Device Development (Gateway & Node)**

**Objective** 

To design a generic IoT device to work as a node and gateway.

Scope of Work

The scope of work includes development of hardware and firmware of system which will connect to any available sensor, can communicate over various standard wireless protocols, low power device, over the air (OTA) programmable and highly configurable.

**Technologies Used** 

- Firmware: C
- Wireless Interface: WiFi, BLE, Zigbee, GSM etc.
- Sensors: Temperature sensor, Humidity, Pressure, PIR
- Microcontroller: STM32F107
- **Compiler:** Micro-C

# **Home Automation System**

**Objective** 

WiFi based switching circuit to switch On/Off Electrical Loads and Mobile application to control operation.

Scope of Work

The scope of work includes designing, testing and validation of a switch circuit board which will have WiFi communication capability, and can be used to switch the electrical equipment On/Off. A mobile application will be developed for controlling these devices.

**Technologies Used** 

Firmware: C

Mobile Application: Java

Microcontroller: Atmega328

• **Compiler:** Micro-C