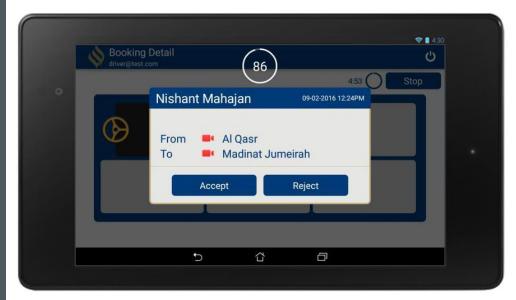

## **Jumeirah Mobile Apps**

- Android app for drivers
- Android booking app for customer
- Login
- Choose event
- Receive new booking notifications
- Accept / Reject booking
- On-board / Off-board a customer
- Customer can create a new booking
- Automatic booking assignment to drivers
- Re-assignment of bookings if it is rejected by a driver

Enterprise app hosted on private server. Not available on public app stores.