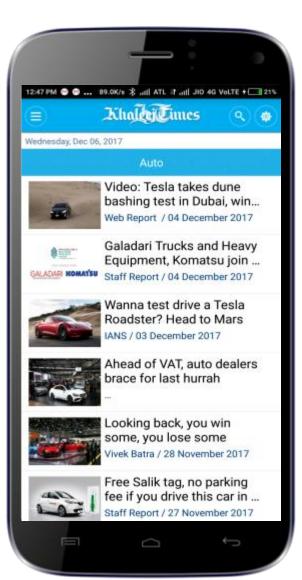

# **Khaleej Times News App**

#### **Features**

- News based mobile application
- Choose news categories
- Get notifications about latest news
- Share news on social platforms
- Utilities like flight info, weather info, prayer times etc.
- Bookmark a news
- Text to speech option to enable voice based news reading
- Keywords based news search

iOS - https://goo.gl/MKKvgM
Android - https://goo.gl/8gy1h1