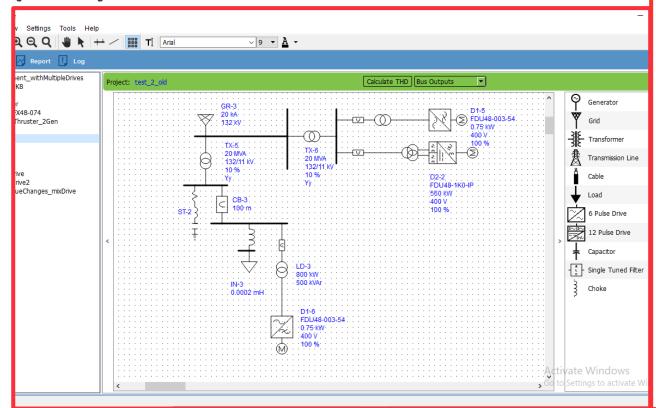

# Total Harmonic Distortion (THD) Calculator

The THD Calculator is designed to support Drive users to calculate the end effect of selection of particular drive type on the connected network.

THD calculator is computing tool which computes complete Load Flow Analysis of electrical networks.

- This application is used to configure, control, monitor,
   Schematic editor or single line diagram capture
- Component Editor
- System level validation and UI
- Report generator
- Standard selection and comparison with standard limitations.
- Matlab code accept schematic diagram as a text file, calculate the result and generate output file which can be later used by GUI application.
- Matlab code implements Gauss Seidel method for iteration process used to calculate Total harmonic distortion

Tools Used – QT & Matlab