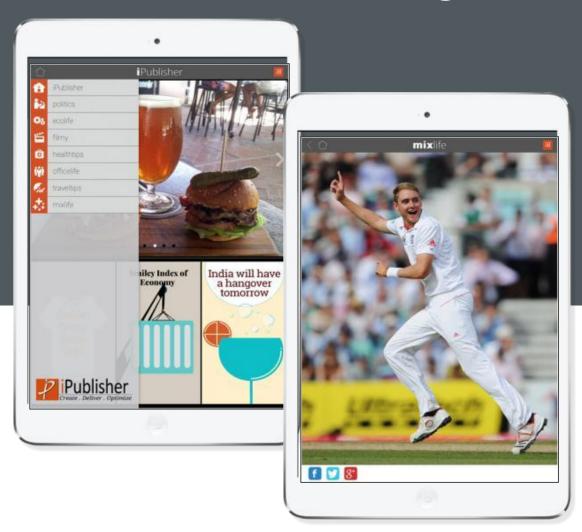

## iPublisher – Digital Content Publishing Platform

• iPublisher is a unique and user friendly mobile and web content publishing platform, which allows editor to creatively present niche content in very intuitive ways, through various unique templates. It offers the freedom to create interesting stories and publish them at all target platforms in real-time.

• iPublisher provides the power to beautify the content with interesting layouts and presentation templates for media and publishing industry by giving "News" a new flavor.