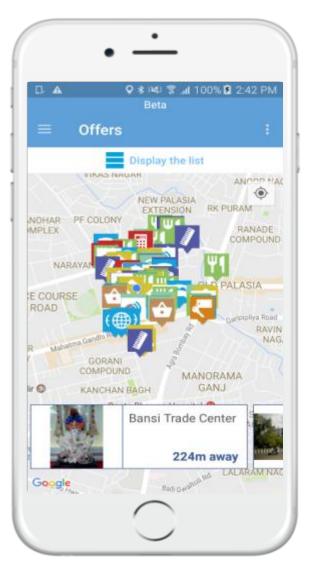

#### **Mobile Portfolio**

### **Social Retail App**

#### **Features**

- Set your preferences
- Set notification frequency
- View near-by offers
- View offer details
- View navigation path on map to specific offer
- Set offer as favorite
- Rate an offer
- Get latest news
- Manage loyalty cards