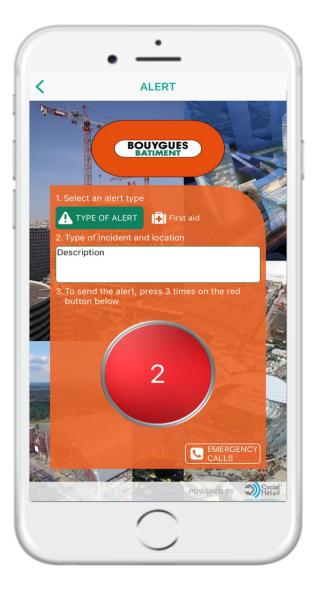

# **Chantier Connecté**

#### **Features**

- Enables to connect workers with the building site to send security notifications.
- Geo fencing to ensure the worker's security and improve the flow management.
- BLE beacon integration.
- Emergency alerts.
- Push notifications.

iOS - https://goo.gl/VAh838 Android - NA