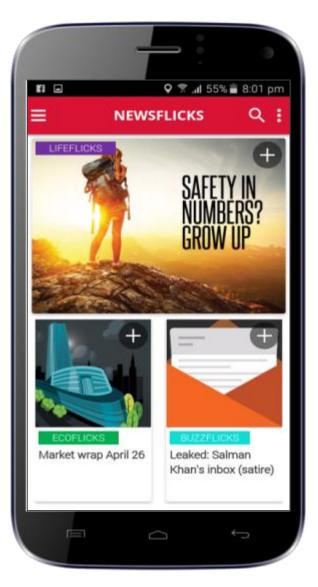

# News-Flicks News App

#### **Features**

- Story categories
- Multi-lingual
- Template based stories
- Search a story
- Share stories on social media
- Like / dislike a story
- SaaS and cloud deployment
- Google Analytics integration
- Readymade APIs for consumption on any platform

iOS - <a href="https://goo.gl/ffymj8">https://goo.gl/ffymj8</a>Android - <a href="https://bit.ly/10Q8Mdo">https://bit.ly/10Q8Mdo</a>