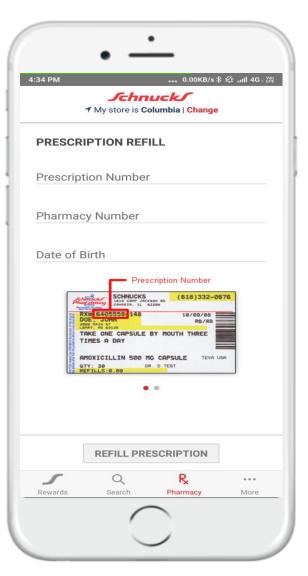

# Schnucks Rewards – Retail Store App

#### **Features**

- Location based store search
- View store details
- Set a store as home store
- View store based weekly ads
- Store based products search
- View product details
- Create and manage shopping list
- Pharmacy refill
- Set pharmacy refill reminders

iOS - <a href="https://goo.gl/3s6NNR">https://goo.gl/vhk1BB</a>Android - <a href="https://goo.gl/vhk1BB">https://goo.gl/vhk1BB</a>