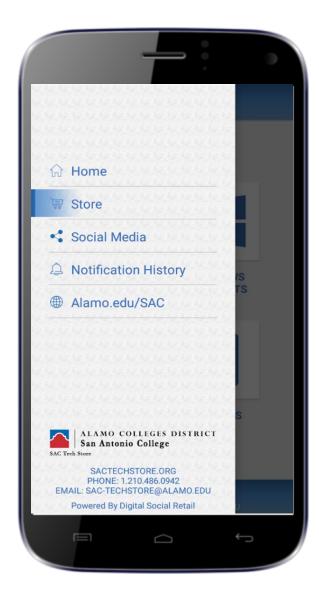

### **Sec Tech Store**

- Campus technology store at San Antonio College in San Antonio, Texas.
- Alamo Colleges Students, Faculty and Employees can visit
  the store and receive special education discounts on
  products, participate in free technology training
  workshops and get personalized repair service with the
  authorized and certified technicians.
- View near-by offers
- View offer details
- Set offer as favorite
- Rate an offer